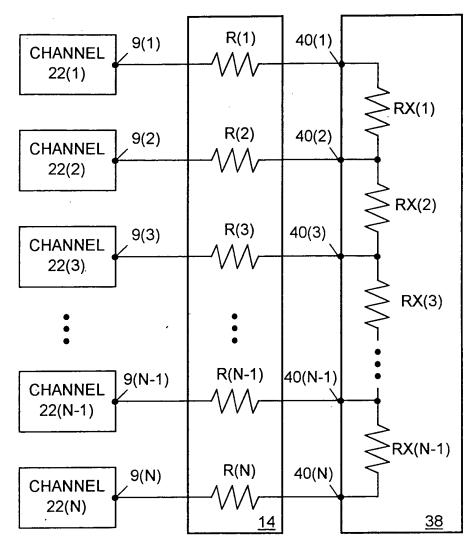

This Page Is Inserted by IFW Operations and is not a part of the Official Record

## **BEST AVAILABLE IMAGES**

Defective images within this document are accurate representations of the original documents submitted by the applicant.

Defects in the images may include (but are not limited to):

- BLACK BORDERS
- TEXT CUT OFF AT TOP, BOTTOM OR SIDES
  - FADED TEXT
  - ILLEGIBLE TEXT
  - SKEWED/SLANTED IMAGES
  - COLORED PHOTOS
  - BLACK OR VERY BLACK AND WHITE DARK PHOTOS
  - GRAY SCALE DOCUMENTS

## **IMAGES ARE BEST AVAILABLE COPY.**

## As rescanning documents *will not* correct images, please do not report the images to the Image Problem Mailbox.







FIG. 3

.



2/5







 $\mathcal{F} \times \mathcal{F}$ 



`.

÷-